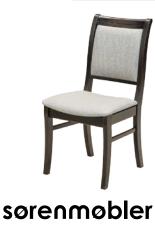

# sørenmøbler

The Vienna Luxe Dining range is an elegant, timeless collection designed and manufactured here in Wanganui, New Zealand. The distinctive curved dining table paired with the coordinating dining chairs gives any interior a truly luxurious look and ambience. Vienna Slat back chair - Drift

The well-proportioned Vienna Dining chair comes in a slatted or padded back style and is upholstered in a range of specified Charles Parsons and Warwick fabrics.

Vienna 1260 Buffet - Drift

Vienna 1200 Coffee Table - Earth Ash

Vienna Padded back chair - Wenge

Vienna 2000 Table 1800L x 1060W x 750H 2000L x 1060W x 750H 2200L x 1060W x 750H

Vienna Padded Back Chair 930H x 475W x 550D

Vienna Slat Back Chair 930H x 475W x 550D

Vienna 1200 Hall Table 1200L x 400W x 795H