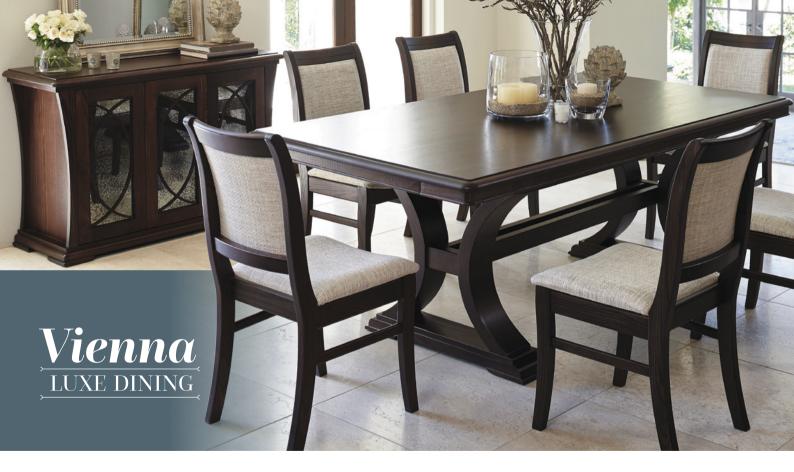

# sørenmøbler

The Vienna Luxe Dining range is an elegant, timeless collection designed and manufactured here in Wanganui, New Zealand. The distinctive curved dining table paired with the coordinating dining chairs gives any interior a truly luxurious look and ambience. Vienna Slat back chair - Drift

Sorenmobler has been creating beautiful furniture since 1976. For over 42 years the Sorensen family and team have been making furniture to stand the test of time and be tomorrow's antiques.

Crafted from North American White Ash timber imported from the eastern coast of the United States, the Vienna range has an attractive, natural timber grain.

American Ash is known for its durability and quality, allowing us to offer our 10-year manufacturers warranty.

Inspired by the grand imperial palaces and architecture in Vienna, our designers focused on incorporating these style notes into the range with smooth curves, circular beading, plinth bases and careful proportions.

The Vienna Luxe Dining Table, Hall Table and Coffee Table feature the curved base and plinth molding unique to this range.

The Vienna Buffet integrates the curved design with circular cut beading detail on the doors. This is then highlighted with Antique or Mirror glass, creating a stunning showcase piece for any home.

The well-proportioned Vienna Dining chair comes in a slatted or padded back style and is upholstered in a range of specified Charles Parsons and Warwick fabrics.

Vienna 1260 Buffet - Drift

Vienna 1200 Coffee Table - Earth Ash