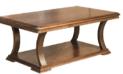

The Vienna Luxe Dining Table, Hall Table and Coffee Table feature the curved base and plinth molding unique to this range.

The Vienna Buffet integrates the curved design with circular cut beading detail on the doors. This is then highlighted with Antique or Mirror glass, creating a stunning showcase piece for any home.

The well-proportioned Vienna Dining chair comes in a slatted or padded back style and is upholstered in a range of specified Charles Parsons and Warwick fabrics.

Vienna 1260 Buffet - Drift

Vienna 1200 Coffee Table - Earth Ash

Vienna 1200 Coffee Table 1200L x 700W x 465H

Vienna 600 Lamp Table 600L x 600W x 465H

920L x 450W x 805H

Drift Ash

Natural Ash

Wenge

Earth Ash