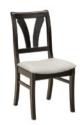

# sørenmøbler

The Vienna Luxe Dining range is an elegant, timeless collection designed and manufactured here in Wanganui, New Zealand. The distinctive curved dining table paired with the coordinating dining chairs gives any interior a truly luxurious look and ambience. Vienna Slat back chair - Drift

The well-proportioned Vienna Dining chair comes in a slatted or padded back style and is upholstered in a range of specified Charles Parsons and Warwick fabrics.

Vienna 1260 Buffet - Drift

Vienna 1200 Coffee Table - Earth Ash

Vienna Padded back chair - Wenge

Vienna 2000 Table 1800L x 1060W x 750H 2000L x 1060W x 750H 2200L x 1060W x 750H

Vienna Padded Back Chair 930H x 475W x 550D

Vienna Slat Back Chair 930H x 475W x 550D

Vienna 1200 Hall Table 1200L x 400W x 795H