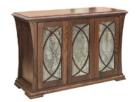

The Vienna Luxe Dining Table, Hall Table and Coffee Table feature the curved base and plinth molding unique to this range.

The Vienna Buffet integrates the curved design with circular cut beading detail on the doors. This is then highlighted with Antique or Mirror glass, creating a stunning showcase piece for any home.

The well-proportioned Vienna Dining chair comes in a slatted or padded back style and is upholstered in a range of specified Charles Parsons and Warwick fabrics.

Vienna 1260 Buffet - Drift

Vienna 1200 Coffee Table - Earth Ash

Sorenmobler Group - Wanganui, New Zealand www.sorenmobler.co.nz

Vienna 1600 Buffet 1600L x 450W x 805H

Vienna 1260 Buffet 1260L x 450W x 805H