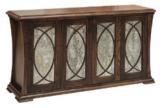

The Vienna Luxe Dining Table, Hall Table and Coffee Table feature the curved base and plinth molding unique to this range.

The Vienna Buffet integrates the curved design with circular cut beading detail on the doors. This is then highlighted with Antique or Mirror glass, creating a stunning showcase piece for any home.

The well-proportioned Vienna Dining chair comes in a slatted or padded back style and is upholstered in a range of specified Charles Parsons and Warwick fabrics.

Vienna 1260 Buffet - Drift

Vienna 1200 Coffee Table - Earth Ash

Sorenmobler Group - Wanganui, New Zealand www.sorenmobler.co.nz

Vienna 1600 Buffet 1600L x 450W x 805H

Vienna 1260 Buffet 1260L x 450W x 805H