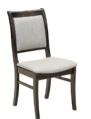

The well-proportioned Vienna Dining chair comes in a slatted or padded back style and is upholstered in a range of specified Charles Parsons and Warwick fabrics.

Vienna 1260 Buffet - Drift

Vienna 1200 Coffee Table - Earth Ash

Vienna Padded back chair - Wenge

Vienna 2000 Table 1800L x 1060W x 750H 2000L x 1060W x 750H 2200L x 1060W x 750H

Vienna Padded Back Chair 930H x 475W x 550D

Vienna Slat Back Chair 930H x 475W x 550D

Vienna 1200 Hall Table 1200L x 400W x 795H