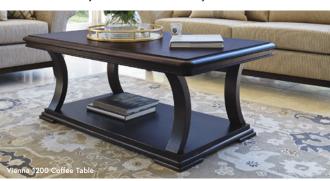

The Vienna Luxe Dining Table, Hall Table and Coffee Table feature the curved base and plinth molding unique to this range.

The Vienna Buffet integrates the curved design with circular cut beading detail on the doors. This is then highlighted with Antique or Mirror glass, creating a stunning showcase piece for any home.

The well-proportioned Vienna Dining chair comes in a slatted or padded back style and is upholstered in a range of specified Charles Parsons and Warwick fabrics.

Vienna 1260 Buffet - Drift

Vienna 1200 Coffee Table - Earth Ash

Vienna 1200 Coffee Table 1200L x 700W x 465H

Vienna 600 Lamp Table 600L x 600W x 465H

920L x 450W x 805H

Drift Ash

Natural Ash

Wenge

Earth Ash