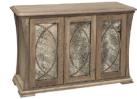

The Vienna Luxe Dining Table, Hall Table and Coffee Table feature the curved base and plinth molding unique to this range.

The Vienna Buffet integrates the curved design with circular cut beading detail on the doors. This is then highlighted with Antique or Mirror glass, creating a stunning showcase piece for any home.

Sorenmobler Group - Wanganui, New Zealand www.sorenmobler.co.nz

Vienna 1600 Buffet 1600L x 450W x 805H

Vienna 1260 Buffet 1260L x 450W x 805H