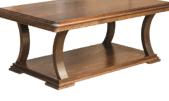

The Vienna Luxe Dining Table, Hall Table and Coffee Table feature the curved base and plinth molding unique to this range.

The Vienna Buffet integrates the curved design with circular cut beading detail on the doors. This is then highlighted with Antique or Mirror glass, creating a stunning showcase piece for any home.

The well-proportioned Vienna Dining chair comes in a slatted or padded back style and is upholstered in a range of specified Charles Parsons and Warwick fabrics.

Vienna 1260 Buffet - Drift

Vienna 1200 Coffee Table - Earth Ash

Vienna 1200 Coffee Table 1200L x 700W x 465H

Vienna 600 Lamp Table 600L x 600W x 465H

920L x 450W x 805H

Drift Ash

Natural Ash

Wenge

Earth Ash