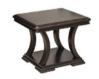

The Vienna Luxe Dining Table, Hall Table and Coffee Table feature the curved base and plinth molding unique to this range.

The Vienna Buffet integrates the curved design with circular cut beading detail on the doors. This is then highlighted with Antique or Mirror glass, creating a stunning showcase piece for any home.

Vienna 1200 Coffee Table 1200L x 700W x 465H

Vienna 600 Lamp Table 600L x 600W x 465H

920L x 450W x 805H

Drift Ash

Natural Ash

Wenge

Earth Ash