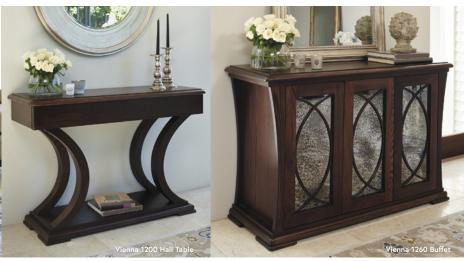

The Vienna Luxe Dining Table, Hall Table and Coffee Table feature the curved base and plinth molding unique to this range.

The Vienna Buffet integrates the curved design with circular cut beading detail on the doors. This is then highlighted with Antique or Mirror glass, creating a stunning showcase piece for any home.

The well-proportioned Vienna Dining chair comes in a slatted or padded back style and is upholstered in a range of specified Charles Parsons and Warwick fabrics.

Vienna 1260 Buffet - Drift

Vienna 1200 Coffee Table - Earth Ash