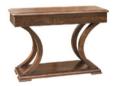

The Vienna Luxe Dining Table, Hall Table and Coffee Table feature the curved base and plinth molding unique to this range.

The Vienna Buffet integrates the curved design with circular cut beading detail on the doors. This is then highlighted with Antique or Mirror glass, creating a stunning showcase piece for any home.

Vienna Padded back chair - Wenge

Vienna 2000 Table 1800L x 1060W x 750H 2000L x 1060W x 750H 2200L x 1060W x 750H

Vienna Padded Back Chair 930H x 475W x 550D

Vienna Slat Back Chair 930H x 475W x 550D

Vienna 1200 Hall Table 1200L x 400W x 795H