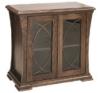

The Vienna Luxe Dining Table, Hall Table and Coffee Table feature the curved base and plinth molding unique to this range.

The Vienna Buffet integrates the curved design with circular cut beading detail on the doors. This is then highlighted with Antique or Mirror glass, creating a stunning showcase piece for any home.

The well-proportioned Vienna Dining chair comes in a slatted or padded back style and is upholstered in a range of specified Charles Parsons and Warwick fabrics.

Vienna 1260 Buffet - Drift

Vienna 1200 Coffee Table - Earth Ash