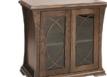

The Vienna Luxe Dining Table, Hall Table and Coffee Table feature the curved base and plinth molding unique to this range.

The Vienna Buffet integrates the curved design with circular cut beading detail on the doors. This is then highlighted with Antique or Mirror glass, creating a stunning showcase piece for any home.

Sorenmobler Group - Wanganui, New Zealand www.sorenmobler.co.nz

Vienna 1600 Buffet 1600L x 450W x 805H

Vienna 1260 Buffet 1260L x 450W x 805H