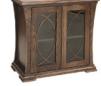

The Vienna Luxe Dining Table, Hall Table and Coffee Table feature the curved base and plinth molding unique to this range.

The Vienna Buffet integrates the curved design with circular cut beading detail on the doors. This is then highlighted with Antique or Mirror glass, creating a stunning showcase piece for any home.

Sorenmobler Group - Wanganui, New Zealand www.sorenmobler.co.nz

Vienna 1600 Buffet 1600L x 450W x 805H

Vienna 1260 Buffet 1260L x 450W x 805H