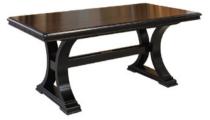

# sørenmøbler

The Vienna Luxe Dining range is an elegant, timeless collection designed and manufactured here in Wanganui, New Zealand. The distinctive curved dining table paired with the coordinating dining chairs gives any interior a truly luxurious look and ambience. Vienna Slat back chair - Drift

The Vienna Luxe Dining Table, Hall Table and Coffee Table feature the curved base and plinth molding unique to this range.

The Vienna Buffet integrates the curved design with circular cut beading detail on the doors. This is then highlighted with Antique or Mirror glass, creating a stunning showcase piece for any home.

Vienna Padded back chair - Wenge

Vienna 2000 Table 1800L x 1060W x 750H 2000L x 1060W x 750H 2200L x 1060W x 750H

Vienna Padded Back Chair 930H x 475W x 550D

Vienna Slat Back Chair 930H x 475W x 550D

Vienna 1200 Hall Table 1200L x 400W x 795H